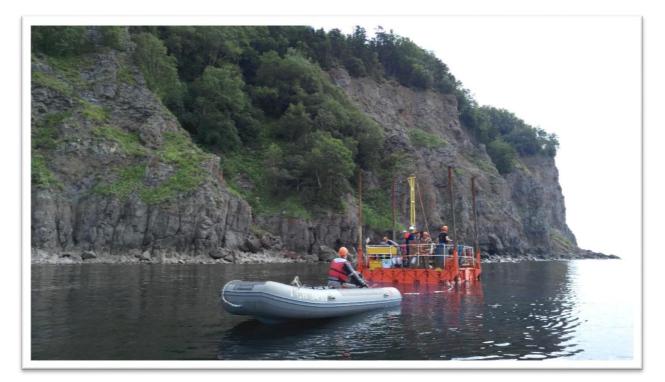

## Motor boat «FAVORITE»

The company owns two motor boats «Favorite». The motor boats are used for the survey hydrographic works in the nearshore shallow water zones of the sea as duty and rescue units supporting vessels and jack-up drilling rigs operations.