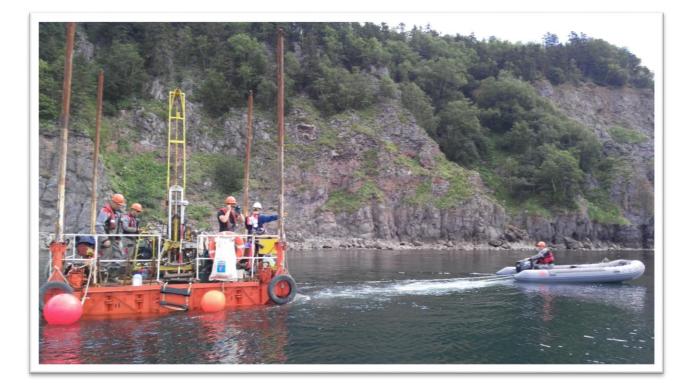

## Motor boat «FAVORITE»

The company owns two motor boats «Favorite». The motor boats are used for the survey hydrographic works in the nearshore shallow water zones of the sea as duty and rescue units supporting vessels and jack-up drilling rigs operations.