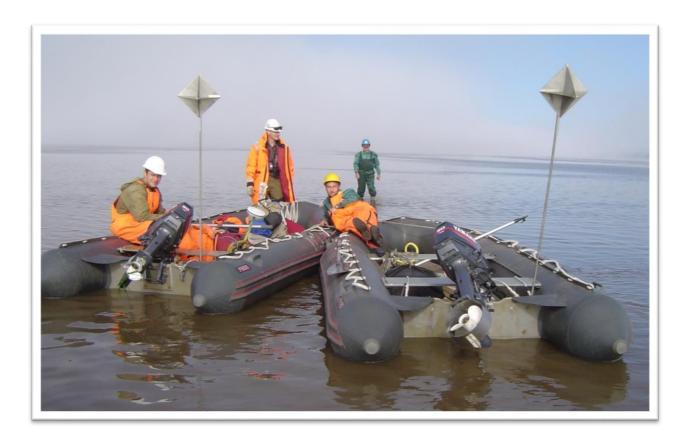

## Motor boat «FAVORITE»

The company owns two motor boats «Favorite». The motor boats are used for the survey hydrographic works in the nearshore shallow water zones of the sea as duty and rescue units supporting vessels and jack-up drilling rigs operations.